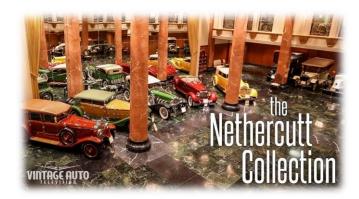

## The Nethercutt Collection and Lunch at The Bear Pit BBQ Saturday, November 4<sup>th</sup>, 2023

The Nethercutt Collection is a multistoried museum and car collection complex located in Sylmar, California. It was founded by J.B. Nethercutt in 1971 and its centerpiece is the prestigious automobile collection of the Nethercutt-Richards family that contains over 250 cars. It is widely regarded as one of the greatest car museums in the world.

Let's spend some time at the Nethercutt Collection and then have lunch together. The cost for the approximately 2-hour tour is \$10. (per person) NO CASH/Credit Card Only.

\*\* Please let us know on the sign-up sheet, if you are not joining us for lunch - for headcount purposes.

## Here's what you need to know....

Meet at the Outback parking lot (25261 The Old Road, )

- 8:30 am Meet to sign waivers
- 9:00 am Depart
- 9:30 am Arrive at The Nethercutt Collection
- 10:00am- Guided Tour Begins
- 12:30pm- Lunch