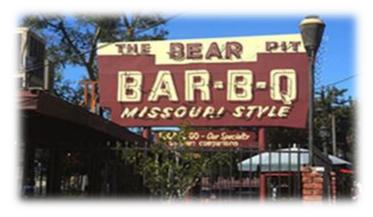

The Bear Pit's story began in the late 1940's, when original owner Ben Baier moved from Missouri and started a small barbeque shack in Newhall, CA. After several years the popularity of his food spread, so he decided to move to northern San Fernando Valley.